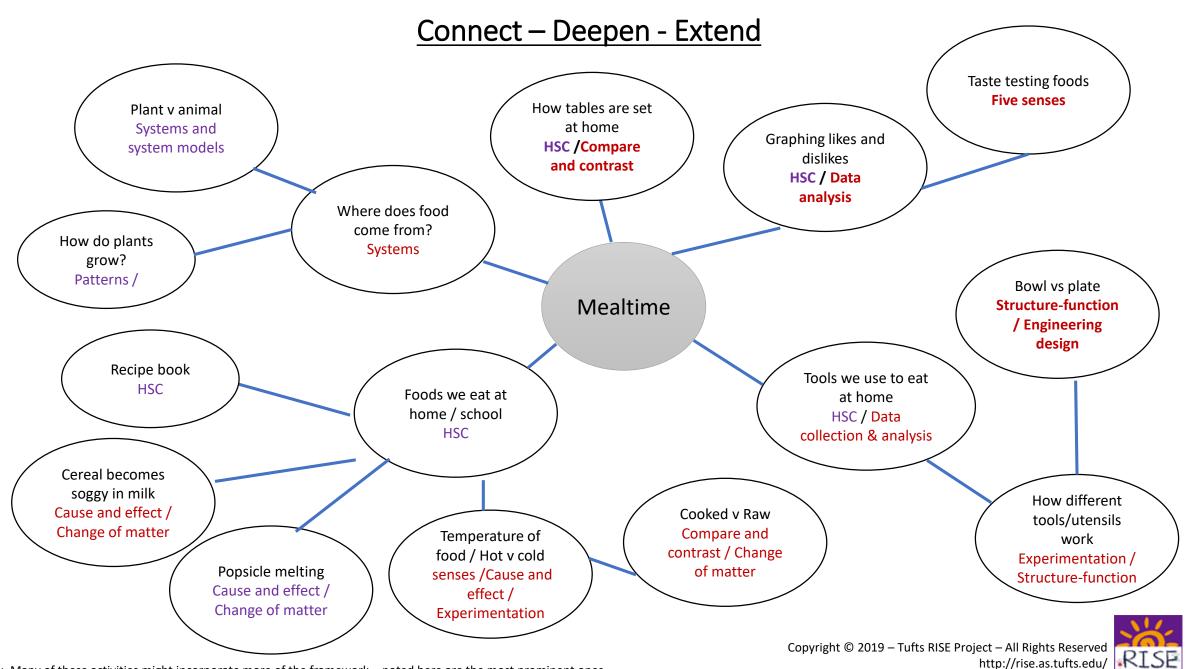

## Connect – Deepen – Extend Health and Safety Webs

Curriculum webs are an exercise in expanding a curriculum focus to provide opportunities to Deepen – Extend – Connect learning.

Below are webs that were co-constructed by teachers. They were built from health and safety skills they taught the children at the beginning of every school year.

Notice how, as they grow, new ideas support current learning as well as provide possibilities for new projects. In addition, opportunities for exploring additional parts of the framework.

http://rise.as.tufts.edu/

Note: Many of these activities might incorporate more of the framework – noted here are the most prominent ones.