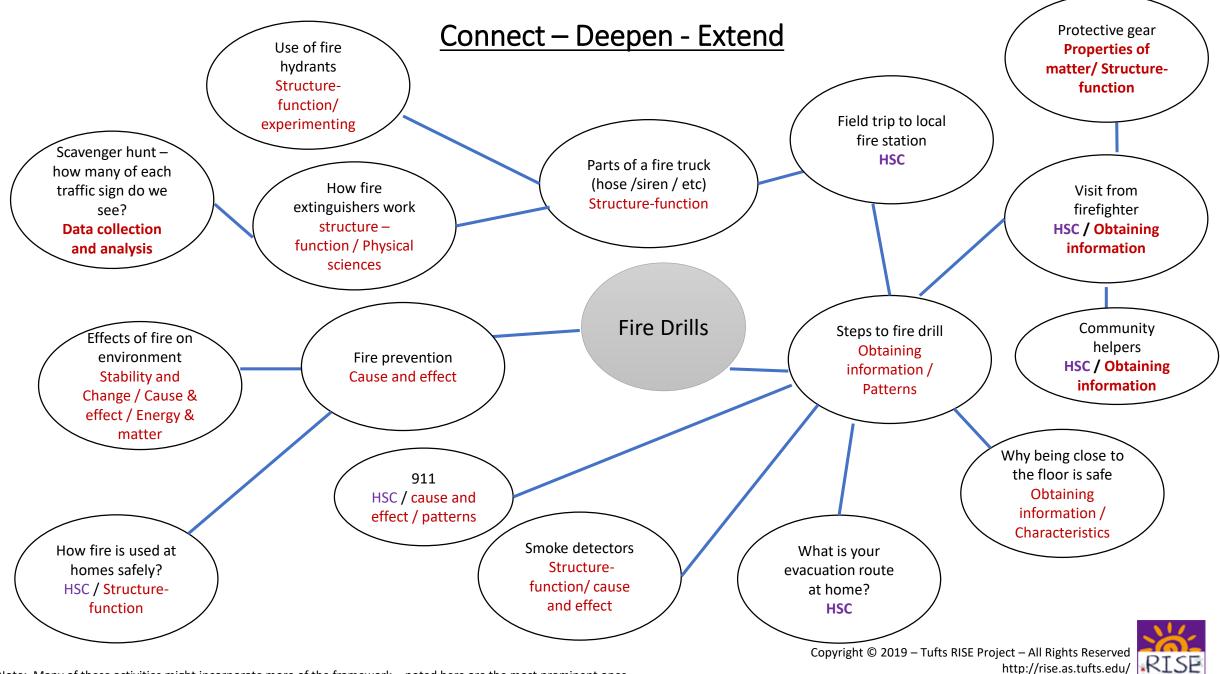

## Connect – Deepen – Extend Health and Safety Webs

Curriculum webs are an exercise in expanding a curriculum focus to provide opportunities to Deepen – Extend – Connect learning.

Below are webs that were co-constructed by teachers. They were built from health and safety skills they taught the children at the beginning of every school year.

Notice how, as they grow, new ideas support current learning as well as provide possibilities for new projects. In addition, opportunities for exploring additional parts of the framework.

http://rise.as.tufts.edu/

Note: Many of these activities might incorporate more of the framework – noted here are the most prominent ones.