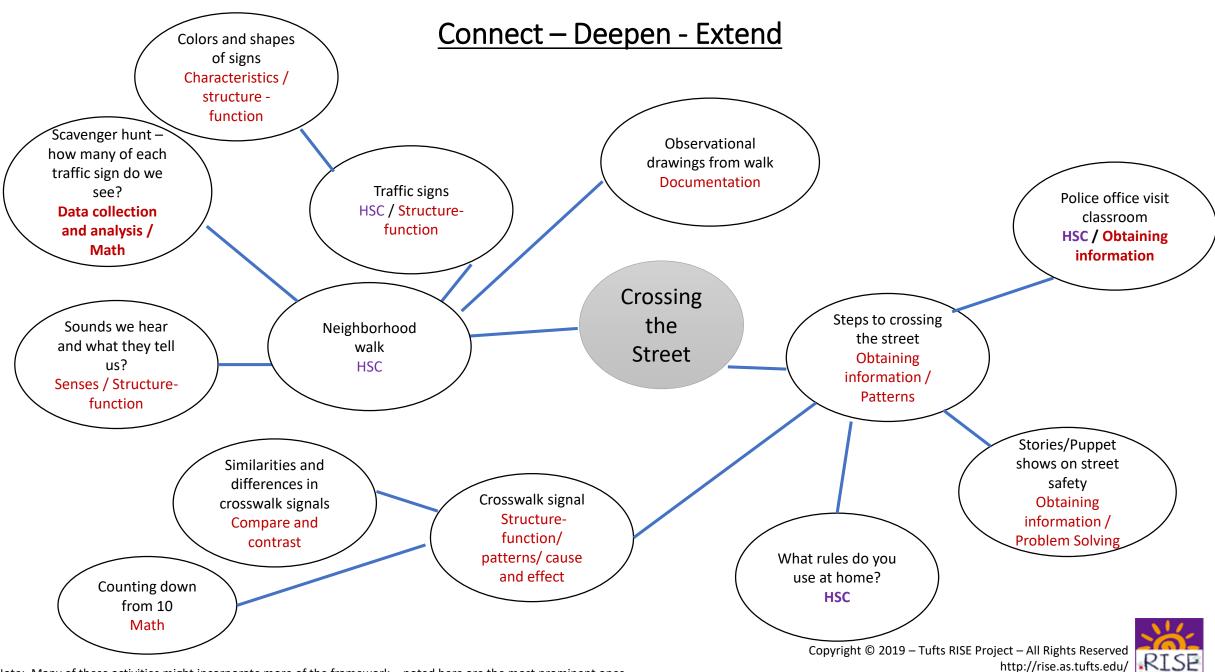

## Connect – Deepen – Extend Health and Safety Webs

Curriculum webs are an exercise in expanding a curriculum focus to provide opportunities to Deepen – Extend – Connect learning.

Below are webs that were co-constructed by teachers. They were built from health and safety skills they taught the children at the beginning of every school year.

Notice how, as they grow, new ideas support current learning as well as provide possibilities for new projects. In addition, opportunities for exploring additional parts of the framework.

http://rise.as.tufts.edu/

Note: Many of these activities might incorporate more of the framework – noted here are the most prominent ones.