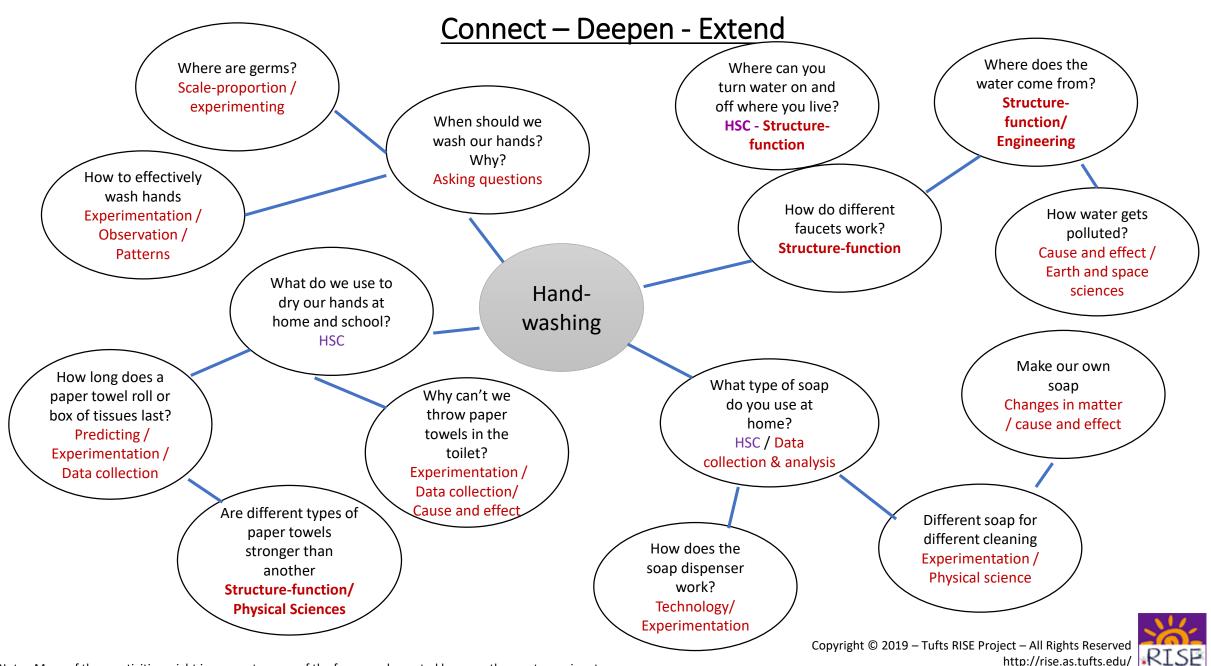

## Connect – Deepen – Extend Health and Safety Webs

Curriculum webs are an exercise in expanding a curriculum focus to provide opportunities to Deepen – Extend – Connect learning.

Below are webs that were co-constructed by teachers. They were built from health and safety skills they taught the children at the beginning of every school year.

Notice how, as they grow, new ideas support current learning as well as provide possibilities for new projects. In addition, opportunities for exploring additional parts of the framework.

http://rise.as.tufts.edu/

Note: Many of these activities might incorporate more of the framework – noted here are the most prominent ones.