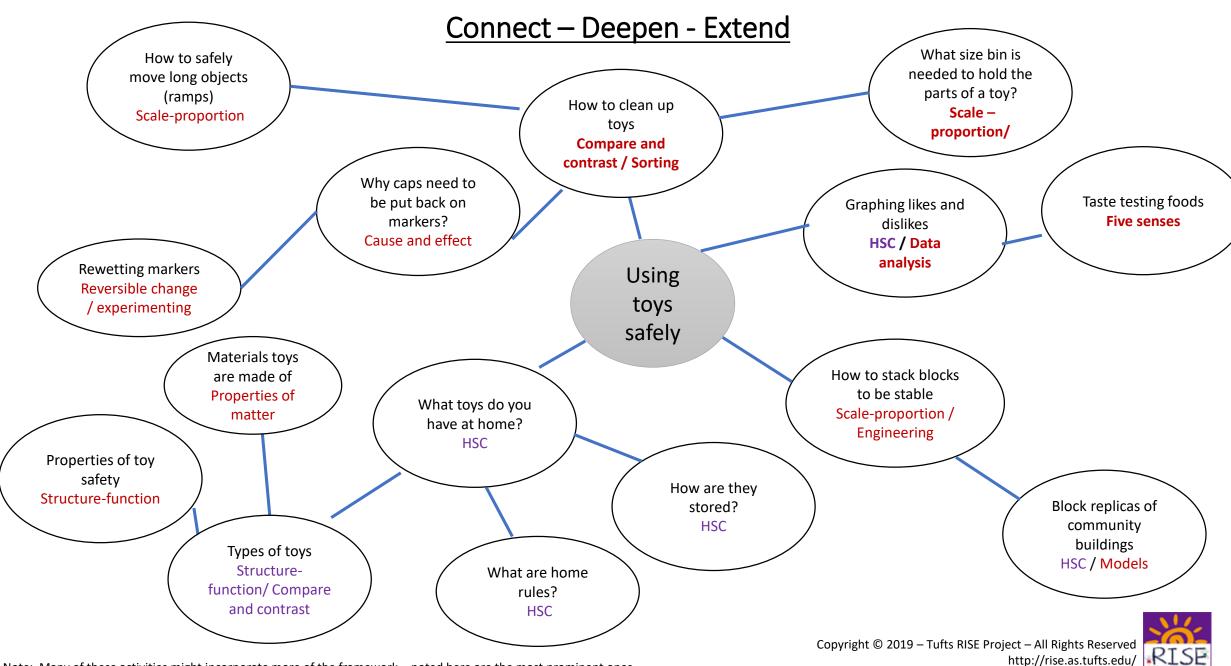

## Connect – Deepen – Extend Health and Safety Webs

Curriculum webs are an exercise in expanding a curriculum focus to provide opportunities to Deepen – Extend – Connect learning.

Below are webs that were co-constructed by teachers. They were built from health and safety skills they taught the children at the beginning of every school year.

Notice how, as they grow, new ideas support current learning as well as provide possibilities for new projects. In addition, opportunities for exploring additional parts of the framework.

http://rise.as.tufts.edu/

Note: Many of these activities might incorporate more of the framework – noted here are the most prominent ones.